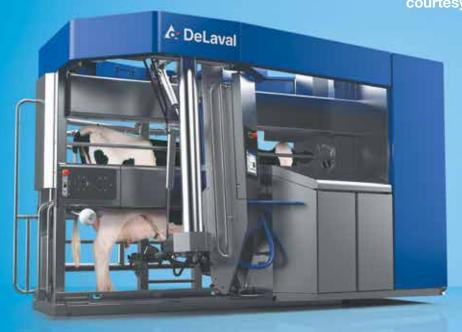

## LET'S GET TOGETHER

Long's Peak Dairy is owned by the Podtburg Family in Colorado and has recently completed their 62 DeLaval VMS V300 facility that is the largest milking V300 facility in the USA. DeLaval invites you to visit Long's Peak Dairy to view the way the farm has planned for transition of cows to robotic milking and the exceptional care they receive while in their robot environment.